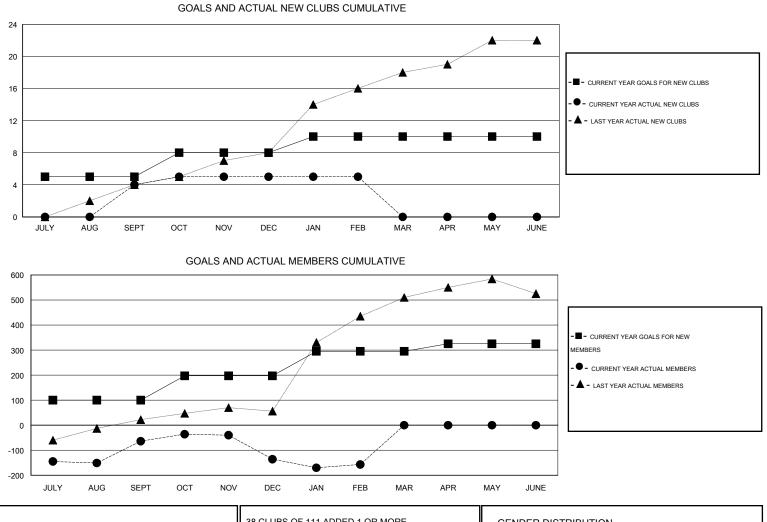

## GMT: KAMLESH JAIN

| LOCATION INDIA |
|----------------|
|----------------|

|               |                  | Clubs               |                            |                             | Members       |                    |                                  |                              |                             |  |
|---------------|------------------|---------------------|----------------------------|-----------------------------|---------------|--------------------|----------------------------------|------------------------------|-----------------------------|--|
|               | RESU             | LTS FOR 2013-2014   |                            | RESULTS FOR 2013-2014       |               |                    |                                  |                              |                             |  |
| QUARTER       | NEW CLUB<br>GOAL | ACTUAL NEW<br>CLUBS | ACTUAL<br>DROPPED<br>CLUBS | ACTUAL NET<br>GAIN/<br>LOSS | QUARTER       | NEW MEMBER<br>GOAL | ACTUAL TOTAL<br>MEMBERS<br>ADDED | ACTUAL<br>DROPPED<br>MEMBERS | ACTUAL NET<br>GAIN/<br>LOSS |  |
| JULY/AUG/SEPT | 5                | 4                   | 0                          | 4                           | JULY/AUG/SEPT | 100                | 137                              | 201                          | -64                         |  |
| OCT/NOV/DEC   | 3                | 1                   | 5                          | -4                          | OCT/NOV/DEC   | 97                 | 34                               | 106                          | -72                         |  |
| JAN/FEB/MAR   | 2                | 0                   | 0                          | 0                           | JAN/FEB/MAR   | 98                 | 96                               | 117                          | -21                         |  |
| APR/MAY/JUNE  | 0                | 0                   | 0                          | 0                           | APR/MAY/JUNE  | 30                 | 0                                | 0                            | 0                           |  |

| DROPPED CLUBS: 5 |     | 38 CLUBS OF 111 ADDED 1 OR MORE | GENDER DISTRIBUTION   |                |     |
|------------------|-----|---------------------------------|-----------------------|----------------|-----|
|                  |     | NEW MEMBERS                     | MALE                  | 2,005 (73.28%) |     |
|                  |     |                                 | FEMALE                | 731 (26.72%)   |     |
| DROPPED MEMBERS  |     |                                 |                       |                |     |
| DECEASED         | 2   | CLICK HERE FOR HEALTH           |                       |                | 869 |
| CLUB CANCELLED   | 35  | ASSESSMENT DATA                 | FAMILY UNIT MEMBERS   |                |     |
| OTHER            | 387 |                                 | HEAD OF HOUSEHOLD     |                |     |
| TOTAL            | 424 |                                 | NON-HEAD OF HOUSEHOLD |                |     |